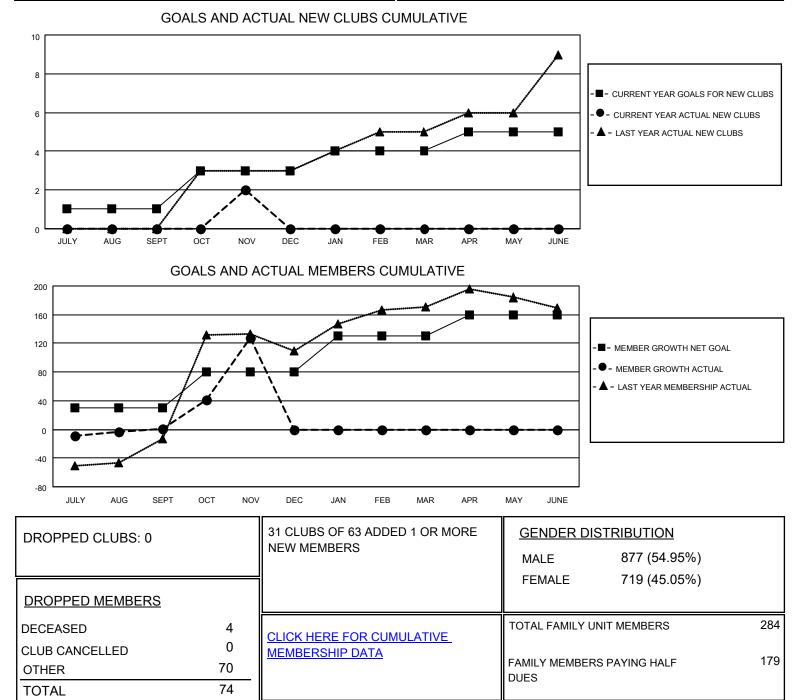

## LOCATION NIGERIA

District 404 A2

Results as of: 11/30/2020

| Clubs                 |               |           |               | Members               |                          |                         |                                                    |
|-----------------------|---------------|-----------|---------------|-----------------------|--------------------------|-------------------------|----------------------------------------------------|
| RESULTS FOR 2020-2021 |               |           |               | RESULTS FOR 2020-2021 |                          |                         |                                                    |
| QUARTER               | NEW CLUB GOAL | NEW CLUBS | DROPPED CLUBS | QUARTER ME            | EMBER GROWTH NET<br>GOAL | MEMBER GROWTH<br>ACTUAL | DROPPED<br>MEMBERS ACTUAL<br>(including transfers) |
| JULY/AUG/SEPT         | 1             | 0         | 0             | JULY/AUG/SEPT         | 30                       | 55                      | 50                                                 |
| OCT/NOV/DEC           | 2             | 2         | 0             | OCT/NOV/DEC           | 50                       | 153                     | 24                                                 |
| JAN/FEB/MAR           | 1             | 0         | 0             | JAN/FEB/MAR           | 50                       | 0                       | 0                                                  |
| APR/MAY/JUNE          | 1             | 0         | 0             | APR/MAY/JUNE          | 30                       | 0                       | 0                                                  |